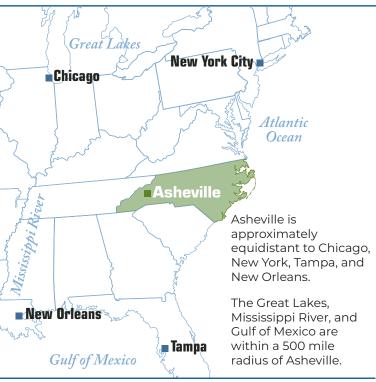

nix, AZ (PHX)                                | Allegiant                                                   |
| Punta Gorda (PGD)                                | Allegiant                                                   |
| Sarasota, FL (SRQ)                               | Allegiant                                                   |
| St. Petersburg/Clearwater (PIE)                  | Allegiant                                                   |
| Washington, D.C. (DCA)                           | American                                                    |
| Washington, D.C. (IAD)                           | Allegiant (beginning 06/20/2025)                            |
| West Palm Beach (PBI)                            | Allegiant                                                   |



### Local Bus Service

Asheville Transit System - 18 routes For more information visit:

https://www.ashevillenc.gov/services/bikes-buses-cars/transit-services/

#### Railroad

Asheville is served by the Norfolk Southern Railroad Corporation and Blue Ridge Southern Railroad. Amtrak stations in Spartanburg, SC and Greenville, SC are within driving distance (about 60-70 miles) from Asheville.

# **Motor Freight Carriers**

At least 30 motor freight carriers serve the Asheville area.

## Highways

Interstate Highways I-26, I-40, I-240 U.S. Highways U.S. 19/23, 25, 25A, 70, 74

Note: asterisk (\*) indicates seasonal flights For more information visit flyavl.com

More Research Reports at: AshevilleChamber.org/Research-Economy/







Updated: April 2025